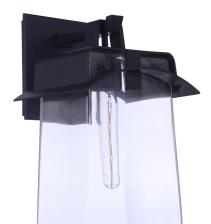

# **ZA6024-ABZ**

Smithy 1 Light Large Outdoor Lantern Aged Bronze Brushed UPC#647881257354

**Additional Finishes** 