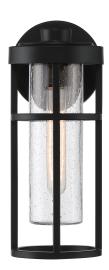

## Encompass 1 Light Small Outdoor Wall Lantern

UPC#647881218706

#### **Measurements** Length (in): N/A Width (in): 5.5 Height (in): 14 Extension (in): 7.25 Downrod/Chain Length (in): N/A Leadwire (in): 9 Product Weight (lbs): 3.66 Carton Length (in): 9.5 Carton Width (in): 7.87 Carton Height (in): 15.75

## Fixture

Mounting Method: Wall Mount
Mounting Location: Wet
Body Material: Steel
Up/Down Mount: No