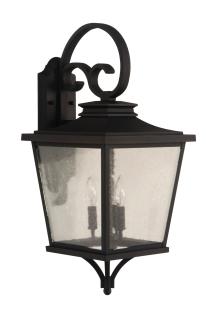

# **ZA2924-TB**

# Tillman 3 Light Large Outdoor Wall Lantern

Textured Black UPC#647881211882

Additional Finishes

#### **Measurements**

| Length (in):               | N/A   |
|----------------------------|-------|
| Width (in):                | 12    |
| Height (in):               | 26.5  |
| Extension (in):            | 14    |
| Downrod/Chain Length (in): | N/A   |
| Leadwire (in):             | 10    |
| Product Weight (lbs):      | 14.99 |
| Carton Length (in):        | 16.93 |
| Carton Width (in):         | 14.96 |
| Carton Height (in):        | 29.72 |
| Carton Cube:               | 4.36  |
| Carton Weight (lbs):       | 18.36 |
| Oversize:                  | No    |