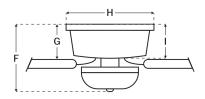

## **Ceiling Drop Dimensions**

| F: Overall Height          | 13.5" |
|----------------------------|-------|
| G: Blade to Ceiling Height | 7.05" |
| H: Housing Width           | 9.84" |
| I: Housing Height          | 6.3"  |