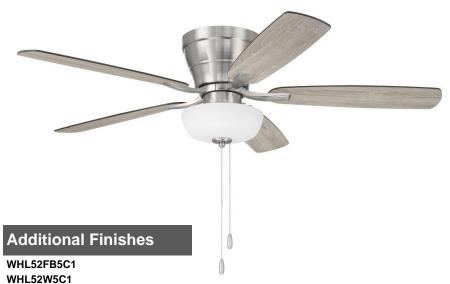

## WHL52BNK5C1

Wheeler 52" Fan With Optional 2-Light Bowl Light Kit Brushed Polished Nickel

UPC#647881261719

#### **Blades**

| Number of Blades:        | 5                |
|--------------------------|------------------|
| Blades Included:         | Yes              |
| Blade Finish:            | Driftwood/Walnut |
| Optional Blade Finishes: | No               |
| Blade Material:          | MDF              |
| Blade Sweep:             | 52'              |
| Blade Pitch:             | 11.5             |
|                          |                  |