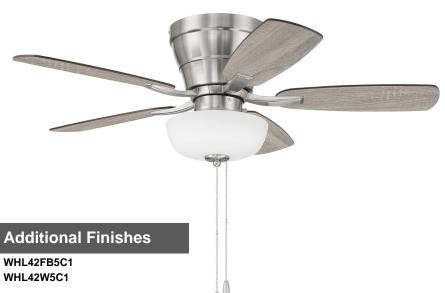

# WHL42BNK5C1

Wheeler 42" Fan With Optional 2-Light Bowl Light Kit Brushed Polished Nickel

UPC#647881262174

#### **Blades**

| Number of Blades:        | 5                |
|--------------------------|------------------|
| Blades Included:         | Yes              |
| Blade Finish:            | Driftwood/Walnut |
| Optional Blade Finishes: | No               |
| Blade Material:          | MDF              |
| Blade Sweep:             | 42'              |
| Blade Pitch:             | 11.5             |
|                          |                  |