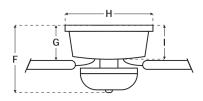

## **Ceiling Drop Dimensions**

| F: Overall Height          | 13.43" |
|----------------------------|--------|
| G: Blade to Ceiling Height | 7.05"  |
| H: Housing Width           | 9.92"  |
| I: Housing Height          | 6.3"   |