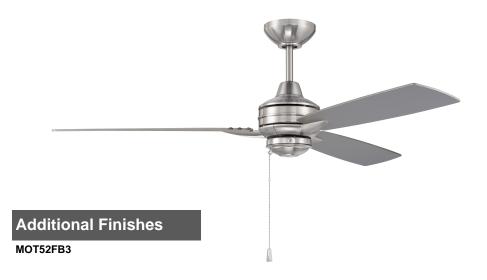

# MOT52BNK3

Moto 52" Indoor Fan Brushed Polished Nickel UPC#647881220907

#### **Measurements**

| Blade Sweep (in):     | 52    |
|-----------------------|-------|
| Downrod Length (in):  | 6     |
| Height (in):          | 13.92 |
| Canopy Width (in):    | 5.96  |
| Product Weight (lbs): | 13.67 |
| Lead Wire (in):       | 80    |
| Carton Length (in):   | 23.94 |
| Carton Width (in):    | 9.29  |
| Carton Height (in):   | 9.37  |
| Carton Cube:          | 1.21  |
| Carton Weight (lbs):  | 15.43 |

#### **Blades**

| Number of Blad  | es:          | 3             |
|-----------------|--------------|---------------|
| Blades Included | l:           | Yes           |
| Blade Finish:   | Brushed Nick | cel/Driftwood |
| Optional Blade  | Finishes:    | No            |
| Blade Material: |              | Plywood       |
| Blade Sweep:    |              | 52'           |
| Blade Pitch:    |              | 13            |
|                 |              |               |