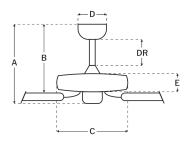

## **Ceiling Drop Dimensions**

| A: Total Height w/ 6" Downrod 13. | .92" |
|-----------------------------------|------|
| B: Blade to Ceiling Height 10.    | 76"  |
| C: Housing Width 6.               | .87" |
| D: Canopy Width 5.                | .96" |
| E: Housing Height 8.              | .07" |