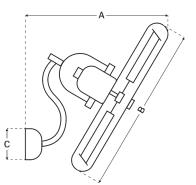

## **Ceiling Drop Dimensions**

| A: Wall Mount Extension | 17.5" |
|-------------------------|-------|
| B: Cage Diameter        | 16"   |
| C: Backplate Diameter   | 6.06" |