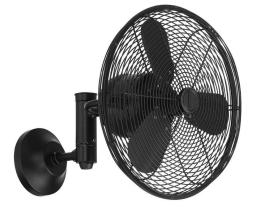

## Blades

| Number of Blades:        | 3          |
|--------------------------|------------|
| Blades Included:         | Yes        |
| Blade Finish:            | Flat Black |
| Optional Blade Finishes: | No         |
| Blade Material:          | Steel      |
| Blade Sweep:             | 14"        |
| Blade Pitch:             | 7          |
|                          |            |

#### **Motor** Silicon Steel Motor Material: Motor Technology: AC Motor Size (mm): 82x25 Mounting Options: Wall Mount Motor Type: 3-Speed Non-Reversible Indoor/Outdoor Rating:

Damp