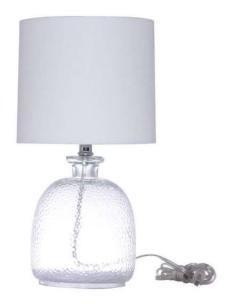

## 1 Light Textured Clear Glass Base Table Lamp

Brushed Polished Nickel UPC#80629862562

**Additional Finishes** 