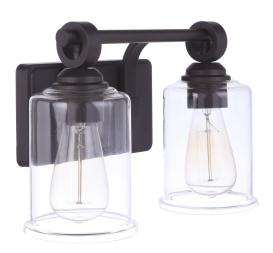

## 56402-ESP

Romero 2 Light Vanity Espresso UPC#647881230425

#### **Measurements**

| Length (in):               | N/A   |
|----------------------------|-------|
| Width (in):                | 13.75 |
| Height (in):               | 8.88  |
| Extension (in):            | 6.63  |
| Downrod/Chain Length (in): | N/A   |
| Leadwire (in):             | 7     |
| Product Weight (lbs):      | 3.53  |
| Carton Length (in):        | 15.94 |
| Carton Width (in):         | 8.27  |
| Carton Height (in):        | 11.22 |
| Carton Cube:               | 0.86  |
| Carton Weight (lbs):       | 4.61  |
| Oversize:                  | No    |

#### **Fixture**

| Mounting Method:   | Wall Mount |
|--------------------|------------|
| Mounting Location: | Damp       |
| Body Material:     | Iron       |
| Up/Down Mount:     | Yes        |