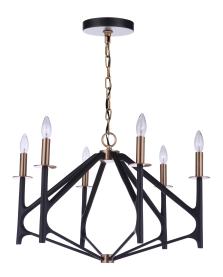

#### The Reserve 6 Light Chandelier Flat Black/Painted Nickel UPC#647881235147

| Measurements               |       |
|----------------------------|-------|
| Length (in):               | N/A   |
| Width (in):                | 26.63 |
| Height (in):               | 23.25 |
| Extension (in):            | N/A   |
| Downrod/Chain Length (in): | 72    |
| Leadwire (in):             | 84    |
| Product Weight (lbs):      | 10.69 |
| Carton Length (in):        | 28.94 |
| Carton Width (in):         | 25.79 |
| Carton Height (in):        | 17.52 |
| Carton Cube:               | 7.57  |
| Carton Weight (lbs):       | 16.87 |
| Oversize:                  | Yes   |

| Fixture            |             |
|--------------------|-------------|
| Mounting Method:   | Chain Hung  |
| Mounting Location: | Damp        |
| Body Material:     | Iron, Resin |
| Up/Down Mount:     | N/A         |
|                    |             |
| Certifications     |             |

### **Electrical/Lighting**

| Light Source Type:     | N/A              |
|------------------------|------------------|
| Number of Bulbs:       | 6                |
| Bulbs Included:        | No               |
| Total Wattage:         | N/A              |
| Socket Type:           | Candelabra (E12) |
| Dimmable               | N/A              |
| Delivered Lumens:      | N/A              |
| CRI:                   | N/A              |
| Color Temp:            | N/A              |
| Shade Finish/Material: | N/A              |
| Shade Width (in):      | N/A              |
| Shade Height (in):     | N/A              |
|                        |                  |