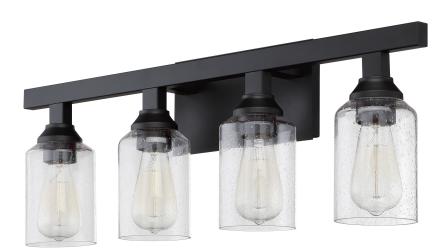

## 53104-FB

Chicago 4 Light Vanity Flat Black UPC#647881208424

#### Measurements

| Length (in):               | N/A   |
|----------------------------|-------|
| Width (in):                | 28.25 |
| Height (in):               | 10.25 |
| Extension (in):            | 5.75  |
| Downrod/Chain Length (in): | N/A   |
| Leadwire (in):             | 6     |
| Product Weight (lbs):      | 8.42  |
| Carton Length (in):        | 31.63 |
| Carton Width (in):         | 9.5   |
| Carton Height (in):        | 8.63  |
| Carton Cube:               | 1.5   |
| Carton Weight (lbs):       | 10.12 |
| Oversize:                  | No    |

#### **Fixture**

| Mounting Method:   | Wall Moun |
|--------------------|-----------|
| Mounting Location: | Damp      |
| Body Material:     | Stee      |
| Up/Down Mount:     | Yes       |

## **Electrical/Lighting**

| Light Source Type:     | N/A          |
|------------------------|--------------|
| Number of Bulbs:       | 4            |
| Bulbs Included:        | No           |
| Total Wattage:         | N/A          |
| Socket Type:           | Medium (E26) |
| Dimmable               | N/A          |
| Delivered Lumens:      | N/A          |
| CRI:                   | N/A          |
| Color Temp:            | N/A          |
| Shade Finish/Material: | Seeded Glass |
| Shade Width (in):      | 4            |
| Shade Height (in):     | 6            |