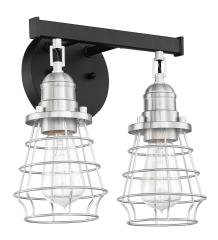

## **50602-FBBNK**

Thatcher 2 Light Vanity
Flat Black/Brushed Polished Nickel
UPC#647881198626

50602-FBSB