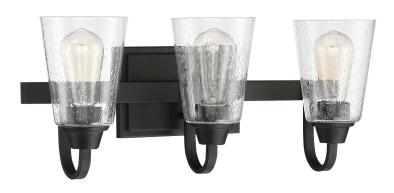

## Grace 3 Light Vanity (Clear Seeded Glass)

Espresso UPC#647881200640

#### **Additional Finishes**

41903-BNK 41903-BNK-CS 41903-ESP

| Measurements               |       |  |
|----------------------------|-------|--|
| Length (in):               | N/A   |  |
| Width (in):                | 21    |  |
| Height (in):               | 8     |  |
| Extension (in):            | 6.5   |  |
| Downrod/Chain Length (in): | N/A   |  |
| Leadwire (in):             | 6     |  |
| Product Weight (lbs):      | 5     |  |
| Carton Length (in):        | 21.38 |  |
| Carton Width (in):         | 9.87  |  |
| Carton Height (in):        | 9.25  |  |
| Carton Cube:               | 1.13  |  |
| Carton Weight (lbs):       | 6.68  |  |
| Oversize:                  | No    |  |

| Fixture            |            |
|--------------------|------------|
| Mounting Method:   | Wall Mount |
| Mounting Location: | Damp       |
| Body Material:     | Steel      |
| Up/Down Mount:     | Yes        |
|                    |            |

## **Electrical/Lighting**

| Light Source Type:     | N/A          |
|------------------------|--------------|
| Number of Bulbs:       | 3            |
| Bulbs Included:        | No           |
| Total Wattage:         | N/A          |
| Socket Type:           | Medium (E26) |
| Dimmable               | N/A          |
| Delivered Lumens:      | N/A          |
| CRI:                   | N/A          |
| Color Temp:            | N/A          |
| Shade Finish/Material: | Seeded Glass |
| Shade Width (in):      | 4.75         |
| Shade Height (in):     | 5.75         |
|                        |              |