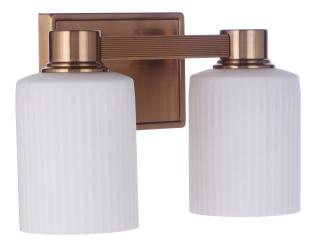

# 12912SB2

Bretton 2 Light Vanity Satin Brass UPC#647881246150

#### **Measurements** Length (in): N/A Width (in): 12.4 Height (in): 8 6 Extension (in): Downrod/Chain Length (in): N/A Leadwire (in): 7 Product Weight (lbs): 3.09 Carton Length (in): 14.76 Carton Width (in): 7.48 Carton Height (in): 9.84 Carton Cube: 0.63 Carton Weight (lbs): 4.19 Oversize: No