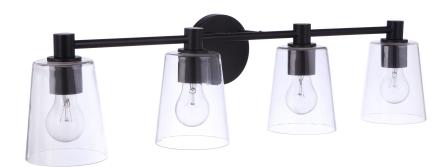

# **CRAFTMADE**

## 12633FB4

Emilio 4 Light Vanity Flat Black UPC#647881230203



#### **Additional Finishes**

12633BNK4 12633SB4

#### **Measurements**

| Length (in):               | N/A   |
|----------------------------|-------|
| Width (in):                | 32.75 |
| Height (in):               | 8     |
| Extension (in):            | 6.63  |
| Downrod/Chain Length (in): | N/A   |
| Leadwire (in):             | 7     |
| Product Weight (lbs):      | 6.83  |
| Carton Length (in):        | 34.84 |
| Carton Width (in):         | 7.87  |
| Carton Height (in):        | 9.84  |
| Carton Cube:               | 1.56  |
| Carton Weight (lbs):       | 8.6   |
| Oversize:                  | No    |

#### **Fixture**

| Mounting Method:   | Wall Mount |
|--------------------|------------|
| Mounting Location: | Damp       |
| Body Material:     | Iron       |
| Up/Down Mount: