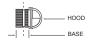

## **INSTALLATION INSTRUCTIONS**

READ IMPORTANT SAFETY TIPS BEFORE PROCEEDING WITH INSTALLATION

This fixture may also have an integral photo sensor or motion sensor. Photo sensor could possibly cycle on and off due to light reflected from nearby surfaces. If cycling occurs, remove photo sensor nut and install swivel hood base. The hood and base and adjustable hood can be rotated. Base can be cut along dotted line to reduce overall length. Check operation before cutting the base.