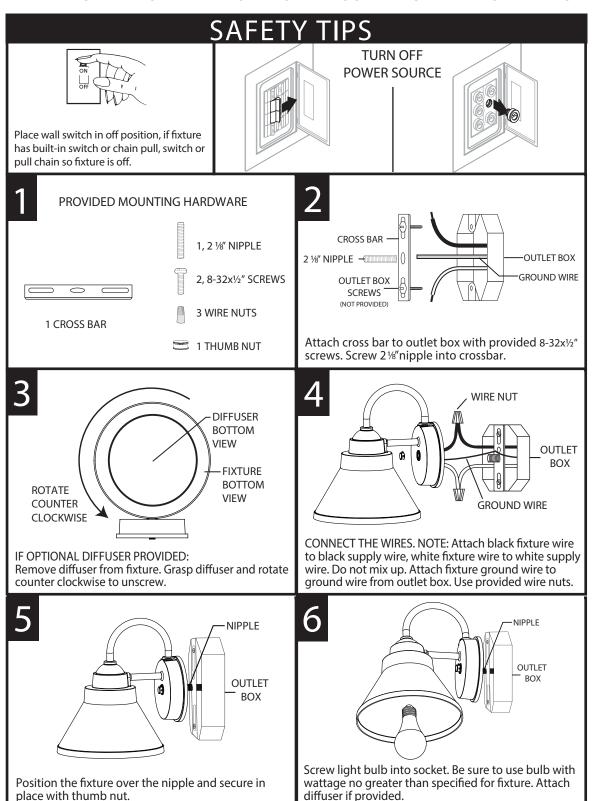

## **INSTALLATION INSTRUCTIONS**

READ IMPORTANT SAFETY TIPS BEFORE PROCEEDING WITH INSTALLATION

This fixture may also have an integral photo sensor or motion sensor. Photo sensor could possibly cycle on and off due to light reflected from nearby surfaces. If cycling occurs, remove photo sensor nut and install swivel hood base. The hood and base and adjustable hood can be rotated. Base can be cut along dotted line to reduce overall length. Check operation before cutting the base.