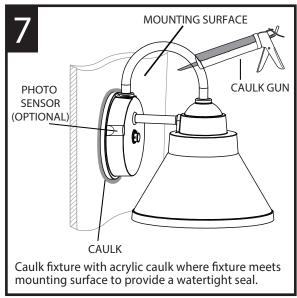

## **INSTALLATION INSTRUCTIONS**

READ IMPORTANT SAFETY TIPS BEFORE PROCEEDING WITH INSTALLATION

This fixture may also have an integral photo sensor or motion sensor. Photo sensor could possibly cycle on and off due to light reflected from nearby surfaces. If cycling occurs, remove photo sensor nut and install swivel hood base. The hood and base and adjustable hood can be rotated. Base can be cut along dotted line to reduce overall length. Check operation before cutting the base.