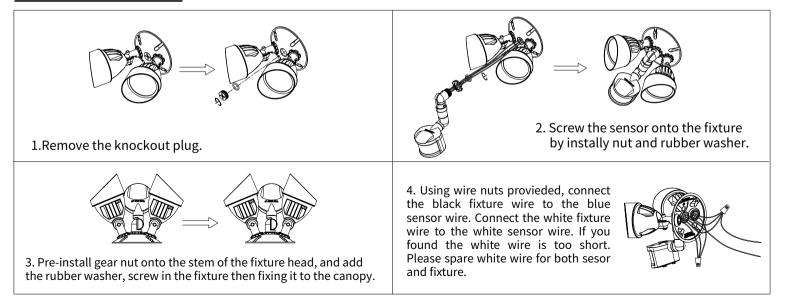

# CRAFTMADE

### # Z42-MS-BZ/Z42-MS-MN/Z42-MS-W

# PLEASE READ AND SAVE FOR FUTURE REFERENCE.

#### CAUTION

1.turn off the main power at the circuit breaker before installing the motion sensor in order to prevent possible shock. 2 All electrical connections must be in accordance with local and National Electrical Code (N.E.C.) standards. If you are unfamillar with proper electrical wiring connections, obtain the services of a qualified electrician.

#### GENERAL

Remove all parts and hardware from the box and make sure that none are missing by referencing the illustrations provided.

## **BLOCK DIAGRAM (WIRING)**