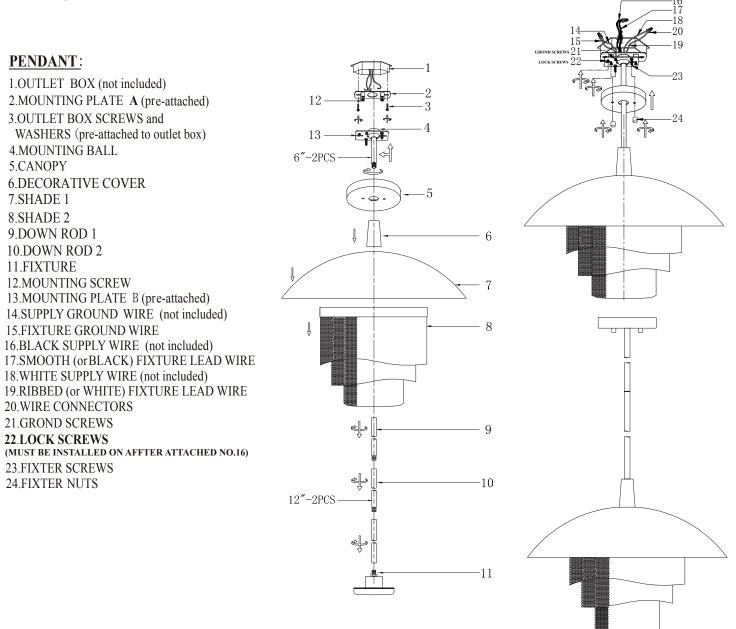

Remove all parts and hardware from the box and make sure that none are missing by referencing the illustrations provided.

Bulbs Required(not included): 38W LED PENDANT LIGHT

P1011FBMG-LED P1011MWWMG-LED CustomerService:1(800)486-4892