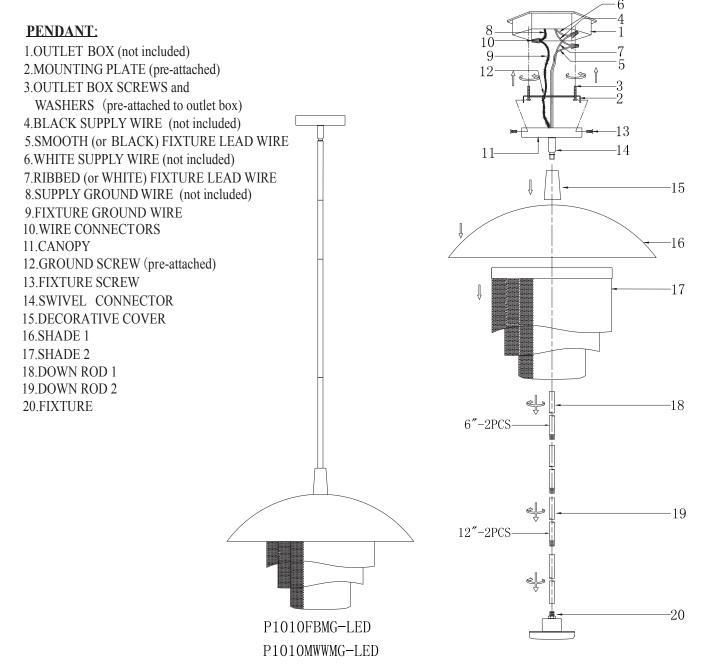

## GENERAL

Remove all parts and hardware from the box and make sure that none are missing by referencing the illustrations provided.

Bulbs Required (not included): 18W LED PENDANT LIGHT

Customer Service: 1 (800) 486-4892