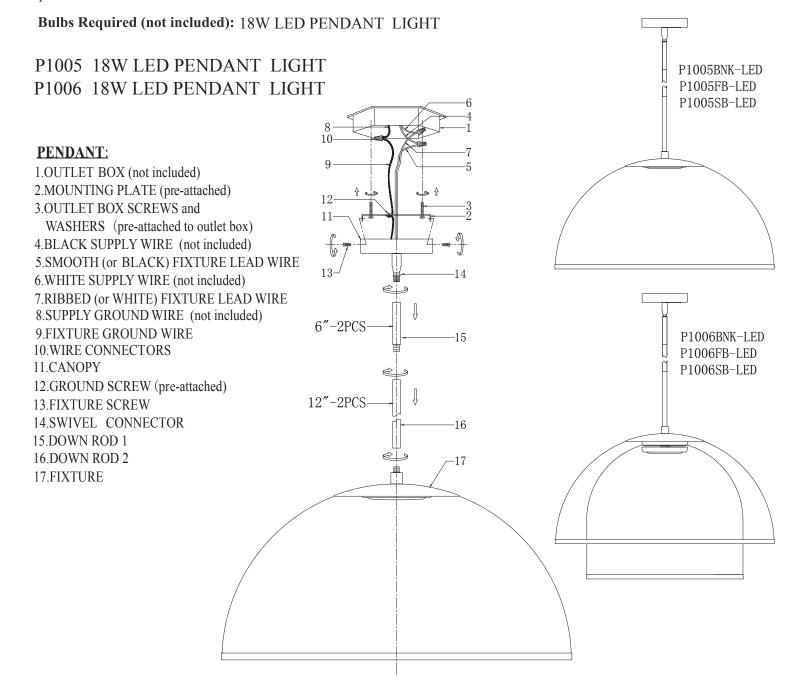

# Mesh Dome: P1005BNK-LED/P1005FB-LED/P1005SB-LED P1006BNK-LED/P1006FB-LED/P1006SB-LED

#### **GENERAL**

Remove all parts and hardware from the box and make sure that none are missing by referencing the illustrations provided.

**Customer Service: 1 (800) 486-4892** 