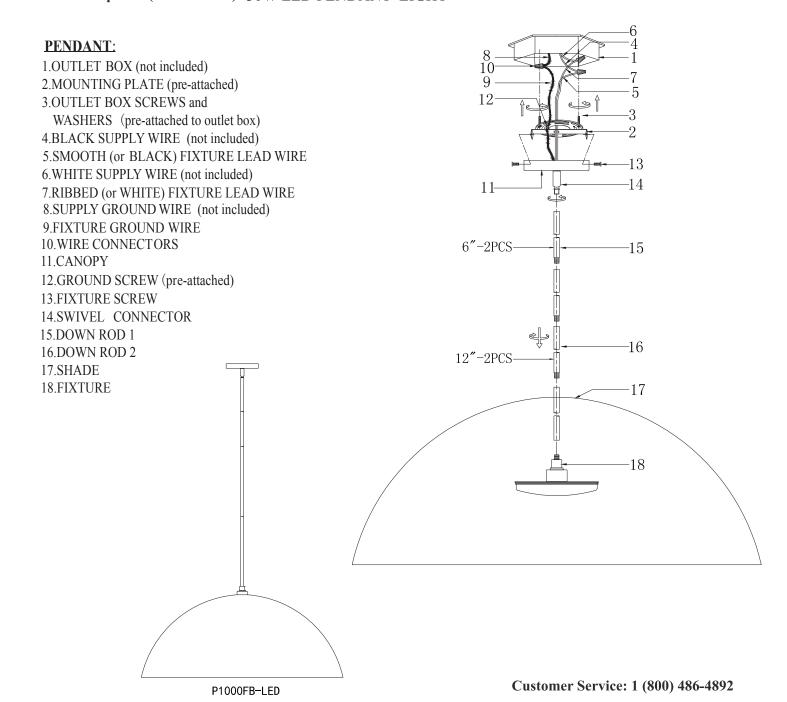

# GENERAL

Remove all parts and hardware from the box and make sure that none are missing by referencing the illustrations provided.

Bulbs Required (not included): 30W LED PENDANT LIGHT