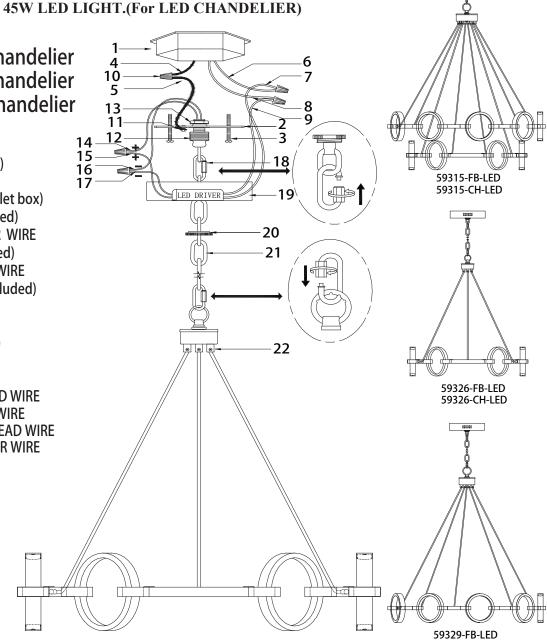

GENERAL

30W LED LIGHT.(For LED CHANDELIER)

Remove all parts and hardware from the box and make sure that none are missing by referencing the illustrations provided.

59315 70W LED Light Chandelier 59326 30W LED Light Chandelier 59329 45W LED Light Chandelier

1.OUTLET BOX (not included) 2.MOUNTING PLATE (pre-attached) 3.OUTLET BOX SCREWS and WASHERS (pre-attached to outlet box) 4.BLACK SUPPLY WIRE (not included) 5.SMOOTH (or BLACK) LED DRIVER WIRE 6.WHITE SUPPLY WIRE (not included) 7.RIBBED (or WHITE) LED DRIVER WIRE 8. SUPPLY GROUND WIRE (not included) 9.FIXTURE GROUND WIRE 10.WIRE CONNECTORS 11.GROUND SCREW (pre-attached) 12.COLLAR LOOP 13.HEXNUT 14.RED SUPPLY WIRE FIXTURE LEAD WIRE 15.RED SUPPLY WIRE LED DRIVER WIRE 16.BLACK SUPPLY WIRE FIXTURE LEAD WIRE 17.BLACK SUPPLY WIRE LED DRIVER WIRE 18.ADJUST ABLE LINK 19.CANOPY 20.RING 21.CHAIN 22.FIXTURE