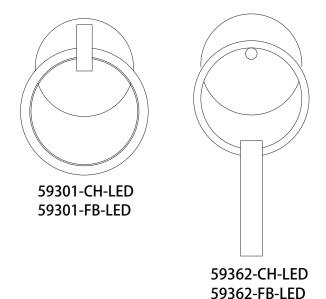

# Context: #59301-CH-LED / #59301-FB-LED #59362-CH-LED / #59362-FB-LED

## 59301 5W LED LIGHT WALL SCONCE 59362 10W LED LIGHT WALL SCONCE