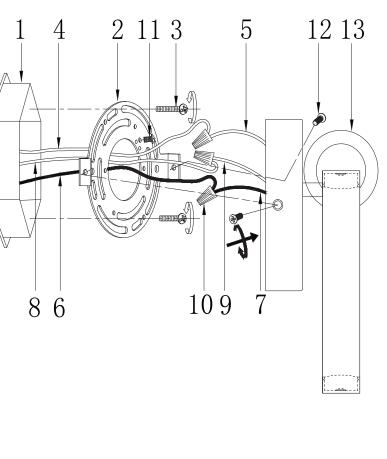

#### GENERAL

Remove all parts and hardware from the box and make sure that none are missing by referencing the illustrations provided.

Bulbs Required (not included): 5W LED Wall Sconce (For 1-Light Wall Sconce) **10W LED Wall Sconce** (For 2-Light Wall Sconce)