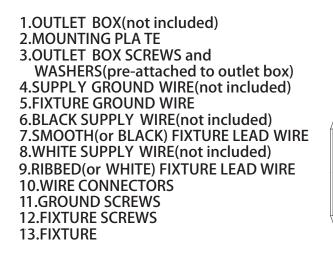

#### GENERAL

Remove all parts and hardware from the box and make sure that none are missing by referencing the illustrations provided.

Bulbs Required (not included): 5W LED Wall Sconce (For 1-Light Wall Sconce) **10W LED Wall Sconce** (For 2-Light Wall Sconce)