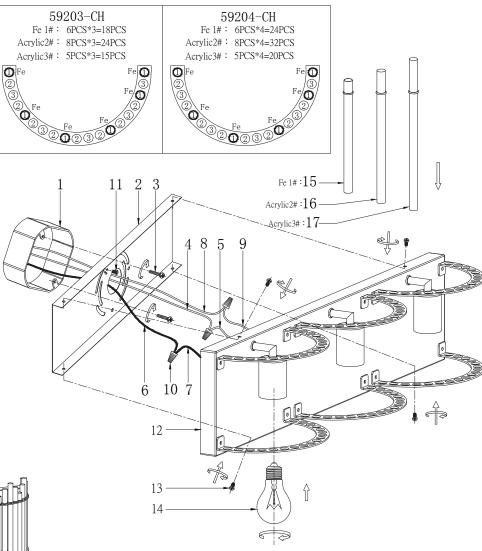

#### GENERAL

Remove all parts and hardware from the box and make sure that none are missing by referencing the illustrations provided.

Bulbs Required (not included): 3 Medium Base 60 Watt Max. (For 3-Light Vanity) 4 Medium Base 60 Watt Max. (For 4-Light Vanity)

59203 3 LIGHT VANITY 59204 4 LIGHT VANITY

1.OUTLET BOX(not included) 2.MOUNTING PLA TE **3.OUTLET BOX SCREWS and** WASHERS(pre-attached to outlet box) 4.SUPPLY GROUND WIRE(not included) **5.FIXTURE GROUND WIRE** 6.BLACK SUPPLY WIRE(not included) 7.SMOOTH(or BLACK) FIXTURE LEAD WIRE 8.WHITE SUPPLY WIRE(not included) 9.RIBBED(or WHITE) FIXTURE LEAD WIRE **10.WIRE CONNECTORS 11.GROUND SCREWS** 12.FIXTURE **13.FIXTURE SCREWS** 14.BULB(Not Included) 15.IRON ROUND TUBE( ∮ 12\*176mm) 16.ACRYLIC TUBE ( ∮ 12\*206mm) 17.ACRYLIC TUBE( ∮ 12\*230mm)