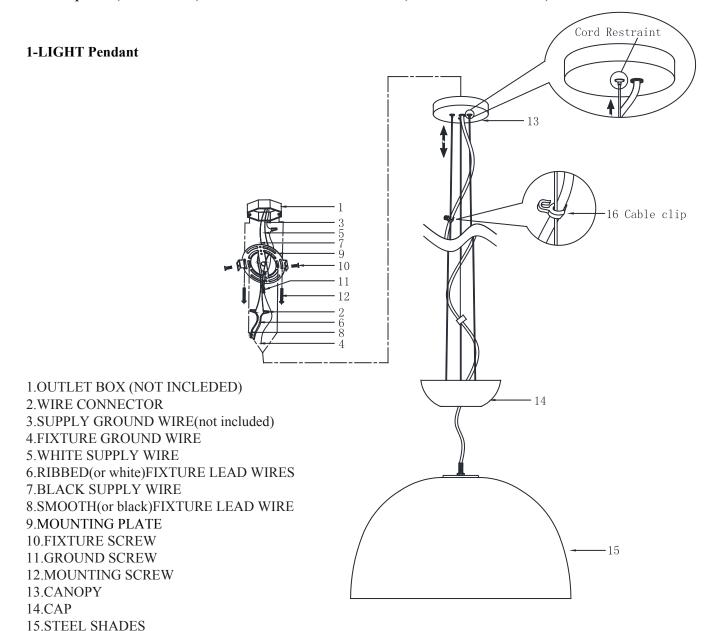

#### **GENERAL**

16.CABLE CLIP(3pcs,pre-attached)

Remove all parts and hardware from the box and make sure that none are missing by referencing the illustrations provided.

Bulb Required (not included): 1 -Medium Base 60 Watt Max. (for 1-LIGHT Pendant)