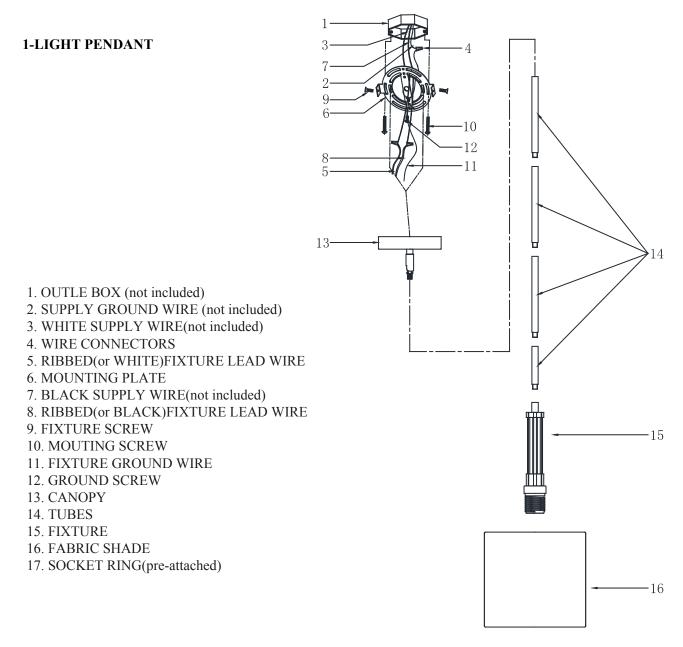

#### GENERAL

Remove all parts and hardware from the box and make sure that none are missing by referencing the illustrations provided.