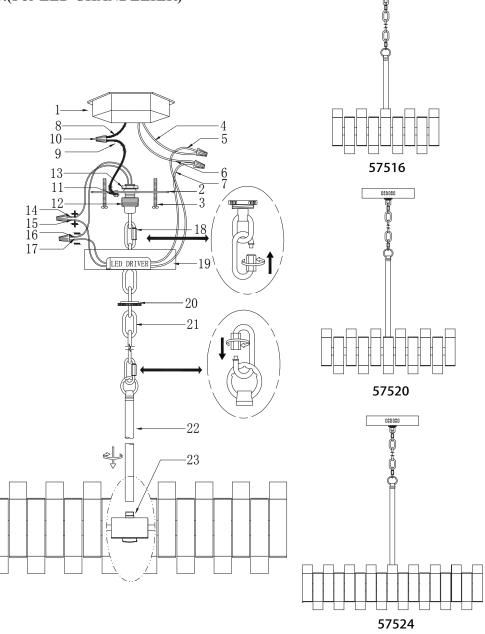

## 57516 16- LED Light Chandelier 57520 20- LED Light Chandelier 57524 24-LED Light Chandelier

1.OUTLET BOX (not included) 2.MOUNTING PLATE (pre-attached) **3.OUTLET BOX SCREWS and** WASHERS (pre-attached to outlet box) 4.BLACK SUPPLY WIRE (not included) 5.SMOOTH (or BLACK) LED DRIVER WIRE 6.WHITE SUPPLY WIRE (not included) 7.RIBBED (or WHITE) LED DRIVER WIRE 8. SUPPLY GROUND WIRE (not included) 9.FIXTURE GROUND WIRE **10.WIRE CONNECTORS** 11.GROUND SCREW (pre-attached) 12.COLLAR LOOP 13.HEXNUT **14.RED SUPPLY WIRE FIXTURE LEAD WIRE 15.RED SUPPLY WIRE LED DRIVER WIRE 16.BLACK SUPPLY WIRE FIXTURE LEAD WIRE 17.BLACK SUPPLY WIRE LED DRIVER WIRE 18.ADJUSTABLE LINK** 19.CANOPY 20.RING 21.CHAIN 22.CONNECTED ROD 23.FIXTURE