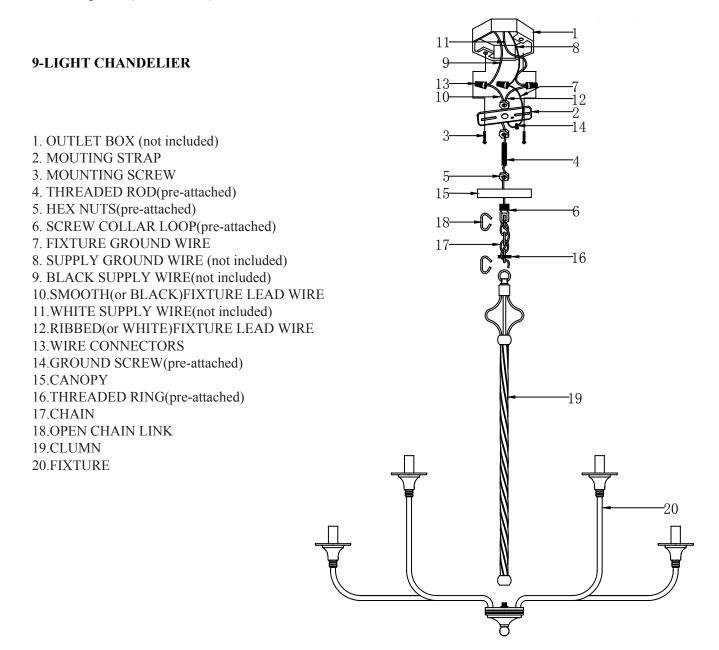

#### GENERAL

Remove all parts and hardware from the box and make sure that none are missing by referencing the illustrations provided.

#### Bulbs Required (not included): 9 -Candelbra Base 60 Watt Max.