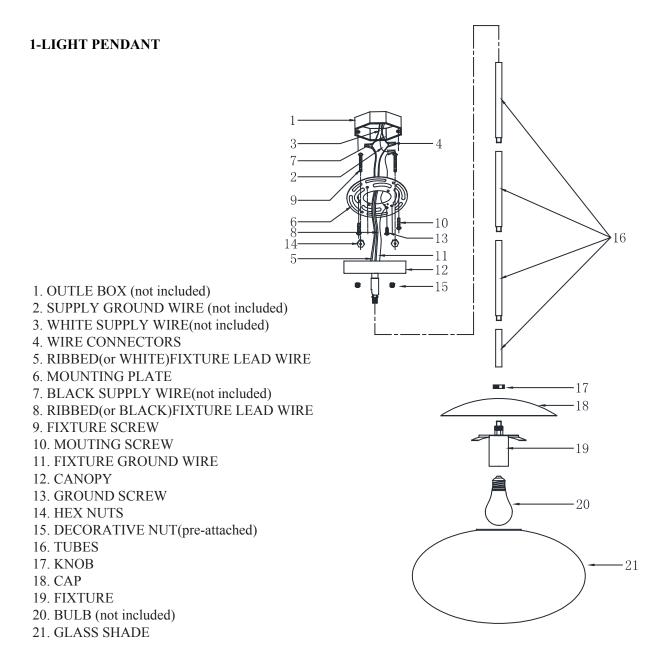

#### GENERAL

Remove all parts and hardware from the box and make sure that none are missing by referencing the illustrations provided.