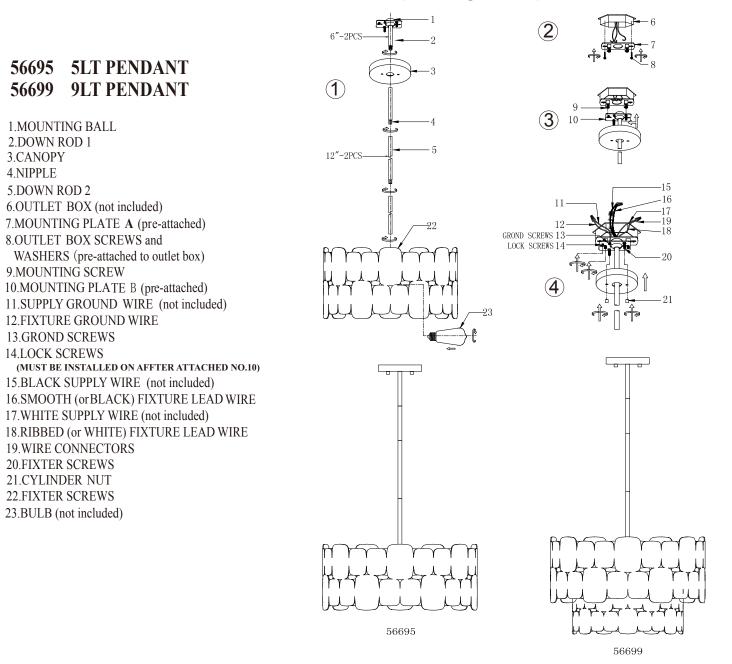

## **GENERAL**

**3.CANOPY** 

4.NIPPLE

Remove all parts and hardware from the box and make sure that none are missing by referencing the illustrations provided.