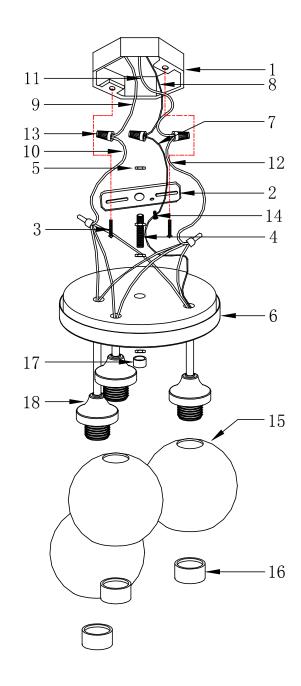

## 3-LIGHT SEMI FLUSHMOUNT

- 1. OUTLET BOX (not included)
- 2. MOUTING STRAP
- 3. OUTLET BOX SCREWS
- 4. THREADED ROD(pre-attached)
- 5. HEX NUTS(pre-attached)
- 6. CANOPY
- 7. FIXTURE GROUND WIRE
- 8. SUPPLY GROUND WIRE (not included)
- 9. WHITE SUPPLY WIRE(not included)
- 10. RIBBED(or WHITE )FIXTURE LEAD WIRE
- 11. BLACK SUPPLY WIRE(not included)
- 12. SMOOTH(or BLACK)FIXTURE LEAD WIRE
- 13. WIRE CONNECTORS
- 14. GROND SCREW
- 15. GLASS SHADE
- 16. SOCKET RING
- 17. FINIAL
- 18. FIXTURE SOCKET