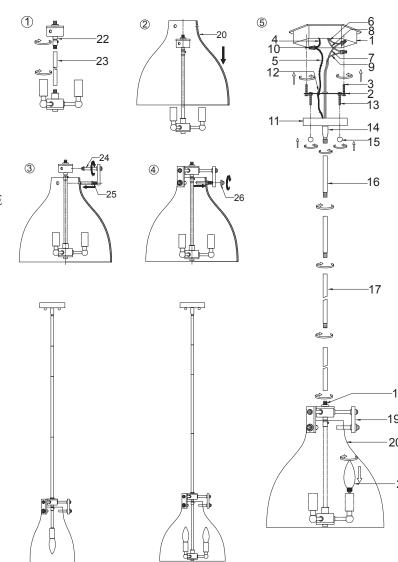

## PENDANT:

- 1.OUTLET BOX (not included)
- 2.MOUNTING PLATE (pre-attached)
- 3.OUTLET BOX SCREWS and
- WASHERS (pre-attached to outlet box)
- 4.BLACK SUPPLY WIRE (not included)
- 5.SMOOTH (or BLACK) FIXTURE LEAD WIRE
- 6. WHITE SUPPLY WIRE (not included)
- 7.RIBBED (or WHITE) FIXTURE LEAD WIRE
- 8.SUPPLY GROUND WIRE (not included)
- 9.FIXTURE GROUND WIRE
- 10.WIRE CONNECTORS
- 11.CANOPY
- 12.GROUND SCREW (pre-attached)
- 13.FIXTURE SCREW
- 14.SWIVEL CONNECTOR
- 15.BALL NUT
- 16.DOWN ROD 1
- 17.DOWN ROD 2
- 18.NIPPLE
- 19.FIXTURE
- 20.GLASS SHADE
- 21.BULB (not included)
- 22.SWIVEL CONNECTOR
- 23.ROD
- 24.BRACKET
- 25.NIPPLE
- 25.FINIAL