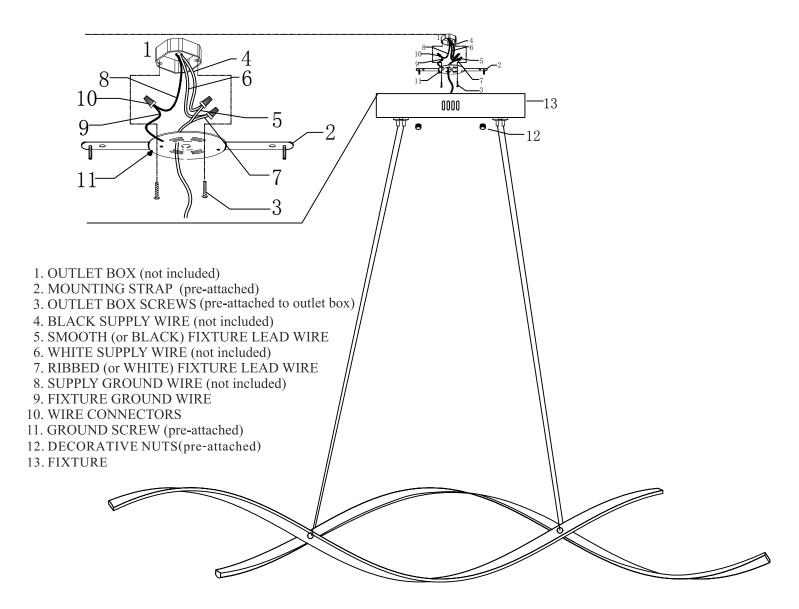

#### **GENERAL**

Remove all parts and hardware from the box and make sure that none are missing by referencing the illustrations provided.

Do NOT tamper with or attempt to repair LED component of fixture.