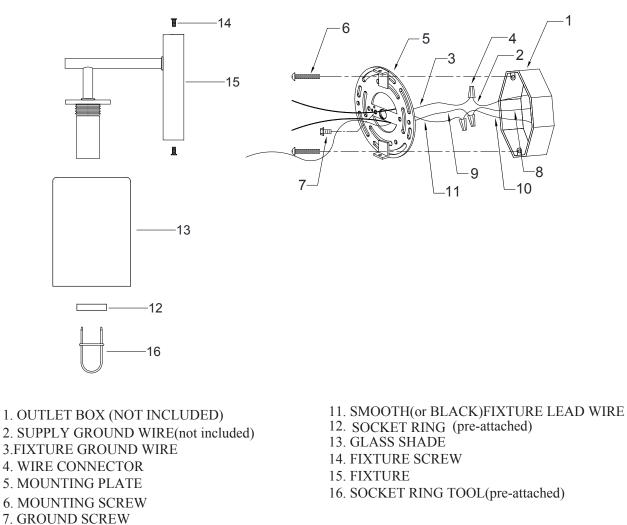

#### GENERAL

Remove all parts and hardware from the box and make sure that none are missing by referencing the illustrations provided.

Bulb Required (not included): 1 -Candelbra Base 60 Watt Max.

#### **1-LIGHT WALL SCONCE**

8. WHITE SUPPLY WIRE

**10.BLACK SUPPLY WIRE** 

9. RIBBED(or WHITE) FIXTURE LEAD WIRE