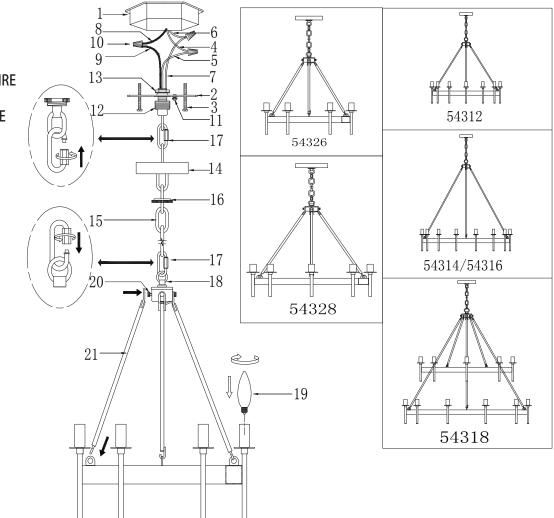

GENERAL

Remove all parts and hardware from the box and make sure that none are missing by referencing the illustrations provided.

Bulbs Required(not included): 6 Candelabra Base 60 Watt Max. (For 6-Light Chandelier)

8 Candelabra Base 60 Watt Max. (For 8-Light Chandelier)

12 Candelabra Base 40 Watt Max. (For 12-Light Chandelier)

14 Candelabra Base 40 Watt Max. (For 14-Light Chandelier)

14 Candelabra base 40 Wall Max. (For 14-Light Chandeller

16 Candelabra Base 40 Watt Max. (For 16-Light Chandelier) 18 Candelabra Base 40 Watt Max. (For 18-Light Chandelier)

1.OUTLET BOX (not included)
2.MOUNTING PLATE (pre-attached)

3.OUTLET BOX SCREWS and

WASHERS (pre-attached to outlet box) 4.BLACK SUPPLY WIRE (not included)

5.SMOOTH (or BLACK) FIXTURE LEAD WIRE

6.WHITE SUPPLY WIRE (not included)

7.RIBBED (or WHITE) FIXTURE LEAD WIRE

8. SUPPLY GROUND WIRE (not included)

9.FIXTURE GROUND WIRE

10.WIRE CONNECTORS

11.GROUND SCREW (pre-attached)

12.COLLAR LOOP

13.HEXNUT

14.CANOPY

15.CHAIN 16.RING

17.ADJUST ABLE LINK

18.LOOP

19.BULB (not included)

20.FIXTURE

21.CONNECTED ROD

54326 6-Light Chandelier

54328 8-Light Chandelier

54312 12-Light Chandelier

54314 14-Light Chandelier

54316 16-Light Chandelier

54318 18-Light Chandelier

CustomerService:1(800)486-4892