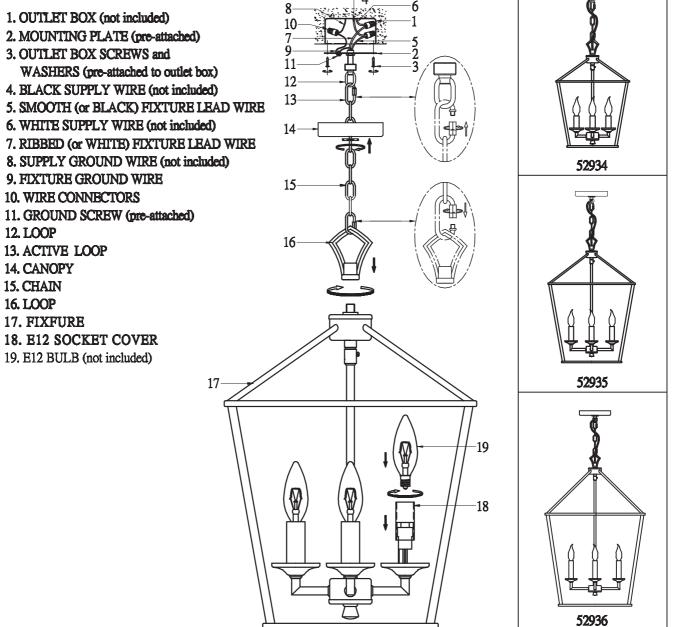

#### **GENERAL**

Remove all parts and hardware from the box and make sure that none are missing by referencing the illustrations provided.

Bulbs Required (not included): 4 Candelabra 60 Watt Max. (For 4-Light Foyer)