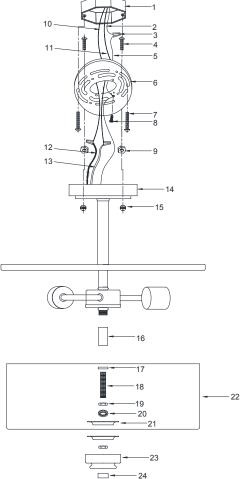

## **3-LIGHT CONVERTIBLE SEMI FLUSH** 1. OUTLET BOX (NOT INCLUDED) 2. SUPPLY GROUND WIRE (not included) **3. WIRE CONNECTORS 4. FIXTURE SCREWS** 5. FIXTURE GROUND WIRE 6. MOUTING PLATE 7. OUTLET BOX SCREWS and WASHERS (pre-attached to outlet box) 8. GROUND SCREW(pre-attached) 9. HEX NUTS(pre-attached) 10.WHITE SUPPLY WIRE(not included) 11. BLACK SUPPLY WIRE(not included) 12. RIBBED(or WHITE)FIXTURE LEAD WIRE 13. SMOOTH(or BLACK)FIXTURE LEAD WIRE 14. FIXTURE **15. DECORATIVE NUTS** 16. TUBE 17. CAP 18. THREADED ROD 19. HEX NUT(pre-attached) 20. LOCK WASHER 21. SHADE PLATES(pre-attached) 22. SHADE **23.FINIAL PLATE** 24.FINIAL