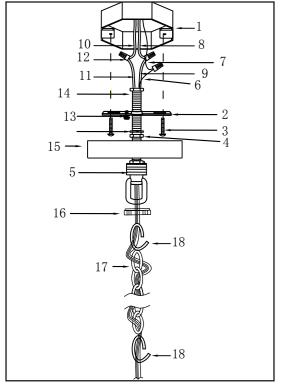

## 4/6/10-LIGHT PENDANT

- 1. OUTLET BOX (NOT INCLUDED)
- 2. MOUNTING STRAP 3. OUTLET BOX SCREW and WASHER
- (pre-attached to outlet box) 4. ĤEX NUT
- 5. SCREW COLLAR LOOP
- (pre-attached) 6. FIXTURE GROUND WIRE 7. SUPPLY GROUND WIRE (not included)
- 8. BLACK SUPPLY WIRE (not included) 9. SMOOTH FIXTURE LEAD WIRE
- 10. WHITE SUPPLY WIRE (not included)
- 11. RIBBED FIXTURE LEAD WIRE 12. WIRE CONNECTOR
- 13. GROUND SCREW
- (pre-attached)
- 14. THREADED ROD (pre-attached)
- 15. CANOPY
- 16. THREADED RING
- 17. CHAIN 18. CONNECTING CHAIN
- LINK 19. FIXTURE LOOP
- 20. FIXTURE
- 21. FIXTURE ROD
- 22. FIXTURE GLASS SHEETS
- 23. RUBBER WASHERS 24. FIXTURE NUTS