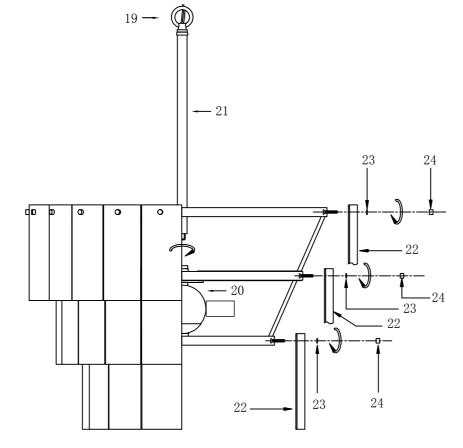

## 4/6/10-LIGHT PENDANT

- 1. OUTLET BOX (NOT INCLUDED)
- 2. MOUNTING STRAP 3. OUTLET BOX SCREW and WASHER
- (pre-attached to outlet box) 4. ĤEX NUT
- 5. SCREW COLLAR LOOP
- (pre-attached) 6. FIXTURE GROUND WIRE 7. SUPPLY GROUND WIRE (not included)
- 8. BLACK SUPPLY WIRE (not included) 9. SMOOTH FIXTURE LEAD WIRE
- 10. WHITE SUPPLY WIRE (not included)
- 11. RIBBED FIXTURE LEAD WIRE 12. WIRE CONNECTOR
- 13. GROUND SCREW
- (pre-attached)
- 14. THREADED ROD (pre-attached)
- 15. CANOPY
- 16. THREADED RING
- 17. CHAIN 18. CONNECTING CHAIN
- LINK 19. FIXTURE LOOP
- 20. FIXTURE
- 21. FIXTURE ROD
- 22. FIXTURE GLASS SHEETS
- 23. RUBBER WASHERS 24. FIXTURE NUTS