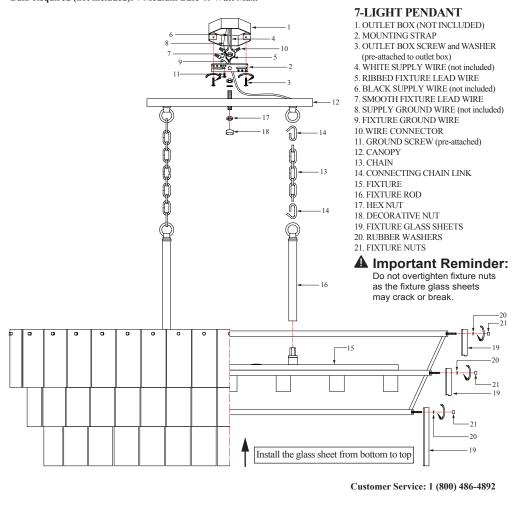

#### GENERAL

Remove all parts and hardware from the box and make sure that none are missing by referencing the illustrations provided. **Bulb Required (not included): 7 Medium Base 40 Watt Max.** 