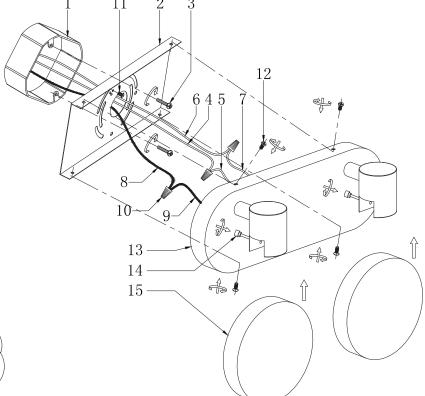

**3\*7W LED Light Vanity.** (For LED Light Vanity )

**4\*7W LED Light Vanity.** (For LED Light Vanity )

15114: 2\*7W LED Light Vanity

15122: 3\*7W LED Light Vanity

15130: 4\*7W LED Light Vanity

1.OUTLET BOX(not included)
2.MOUNTING PLATE
3.OUTLET BOX SCREWS and
WASHERS(pre-attached to outlet box)
4.SUPPLY GROUND WIRE(not included)
5.FIXTURE GROUND WIRE
6.WHITE SUPPLY WIRE(not included)
7.RIBBED(or WHITE) FIXTURE LEAD WIRE

8.BLACK SUPPLY WIRE(not included)
9.SMOOTH(or BLACK) FIXTURE LEAD WIRE
10.WIRE CONNECTORS
11.GROUND SCREWS
12.FIXTURE SCREWS
13.FIXTURE
14.GLASS SCREWS
15.GLASS SHADE

Customer Service: 1 (800) 486-4892