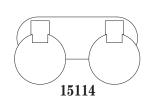

Glisten: # 15114BNK-LED / # 15114SB-LED # 15122BNK-LED / # 15122SB-LED # 15130BNK-LED / # 15130SB-LED

**3\*7W LED Light Vanity.** (For LED Light Vanity )

**4\*7W LED Light Vanity.** (For LED Light Vanity )

15114: 2\*7W LED Light Vanity

15122: 3\*7W LED Light Vanity

15130: 4\*7W LED Light Vanity

1.OUTLET BOX(not included)
2.MOUNTING PLATE
3.OUTLET BOX SCREWS and
WASHERS(pre-attached to outlet box)
4.SUPPLY GROUND WIRE(not included)
5.FIXTURE GROUND WIRE
6.WHITE SUPPLY WIRE(not included)
7.RIBBED(or WHITE) FIXTURE LEAD WIRE