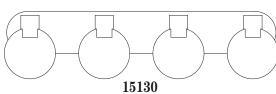

Glisten: # 15114BNK-LED / # 15114SB-LED # 15122BNK-LED / # 15122SB-LED # 15130BNK-LED / # 15130SB-LED

**3\*7W LED Light Vanity.** (For LED Light Vanity )

**4\*7W LED Light Vanity.** (For LED Light Vanity )

15114: 2\*7W LED Light Vanity

15122: 3\*7W LED Light Vanity

15130: 4\*7W LED Light Vanity

1.OUTLET BOX(not included)
2.MOUNTING PLATE
3.OUTLET BOX SCREWS and
WASHERS(pre-attached to outlet box)
4.SUPPLY GROUND WIRE(not included)
5.FIXTURE GROUND WIRE
6.WHITE SUPPLY WIRE(not included)
7.RIBBED(or WHITE) FIXTURE LEAD WIRE