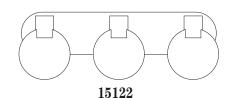

Glisten: # 15114BNK-LED / # 15114SB-LED # 15122BNK-LED / # 15122SB-LED # 15130BNK-LED / # 15130SB-LED

**3\*7W LED Light Vanity.** (For LED Light Vanity )

**4\*7W LED Light Vanity.** (For LED Light Vanity )

15114: 2\*7W LED Light Vanity

15122: 3\*7W LED Light Vanity

15130: 4\*7W LED Light Vanity

1.OUTLET BOX(not included)
2.MOUNTING PLATE
3.OUTLET BOX SCREWS and
WASHERS(pre-attached to outlet box)
4.SUPPLY GROUND WIRE(not included)
5.FIXTURE GROUND WIRE
6.WHITE SUPPLY WIRE(not included)
7.RIBBED(or WHITE) FIXTURE LEAD WIRE