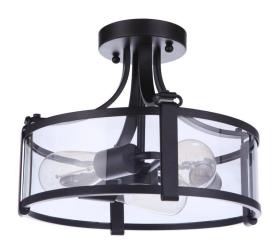

# **CRAFTMADE**

## 55353-FB

Elliot 3 Light Semi Flush Flat Black UPC#647881230531

#### **Additional Finishes**

55353-BNK 55353-SB



#### **Measurements**

| Length (in):               | N/A   |
|----------------------------|-------|
| Width (in):                | 13    |
| Height (in):               | 10.5  |
| Extension (in):            | N/A   |
| Downrod/Chain Length (in): | N/A   |
| Leadwire (in):             | 7     |
| Product Weight (lbs):      | 4.96  |
| Carton Length (in):        | 14.96 |
| Carton Width (in):         | 14.96 |
| Carton Height (in):        | 12.8  |
| Carton Cube:               | 1.66  |
| Carton Weight (lbs):       | 7.14  |
| Oversize:                  | No    |

#### **Fixture**

| Mounting Method:   | Semi Flush |
|--------------------|------------|
| Mounting Location: | Damp       |
| Body Material:     | Iron       |
| Up/Down Mount:     | N/A        |
|                    |