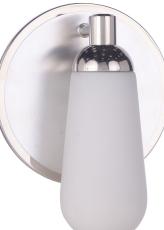

#### Riggs 1 Light Wall Sconce Brushed Polished Nickel/Polished Nickel UPC#647881246389

**Additional Finishes** 

| Wall Mount |
|------------|
| Damp       |
| Iron       |
| Yes        |
|            |
|            |

### **Electrical/Lighting**

| Light Source Type:     | N/A               |
|------------------------|-------------------|
| Number of Bulbs:       | 1                 |
| Bulbs Included:        | No                |
| Total Wattage:         | N/A               |
| Socket Type:           | Medium (E26)      |
| Dimmable               | N/A               |
| Delivered Lumens:      | N/A               |
| CRI:                   | N/A               |
| Color Temp:            | N/A               |
| Shade Finish/Material: | Frost White Glass |
| Shade Width (in):      | 3.35              |
| Shade Height (in):     | 6.89              |